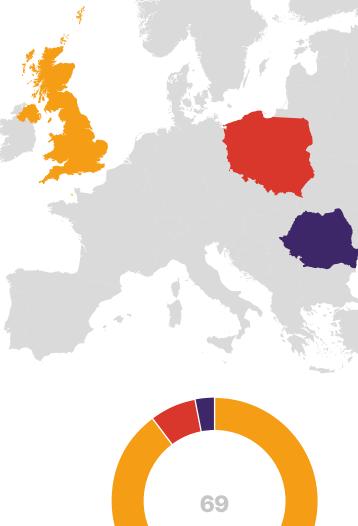

#### Total AUM by region

### Properties by region

| <ul><li>United Kingdom</li></ul> | 68% |
|----------------------------------|-----|
| <ul><li>Poland</li></ul>         | 28% |
| <ul><li>Romania</li></ul>        | 4%  |