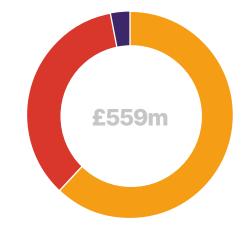

properties managed, of which 7 are directly owned

61

employees in 2 offices in London and Warsaw

funds under management, 1 new fund in FY 2022 £559m

total assets under management

## £559m

| 2022 | £559m |
|------|-------|
| 2021 | £569m |

Total Assets Under Management